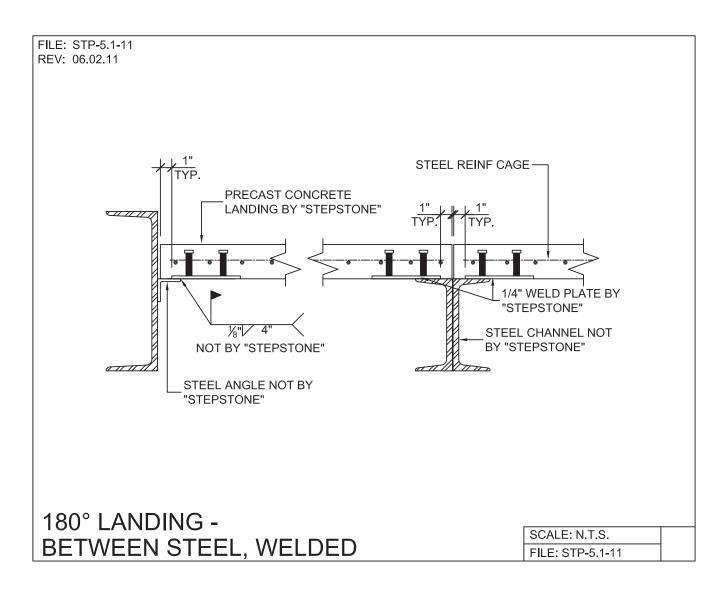

R C® DIVISION

Long Span Steptread System - Connection Detail

PRECAST CONCRETE TREADS AND LANDINGS SHOWN ON PLANS SHALL BE FROM THE LONG SPAN "STEPTREAD" SYSTEM BY "STEPSTONE, INC." OF GARDENA, CA FOR STEEL CONSTRUCTION. THE MANUFACTURER IS TO SUPPLY ALL PRECAST CONCRETE "STEPTREAD" SYSTEM PARTS, FEATURING BOTTOM WELD PLATES FOR WELD-ON CONNECTIONS. ALL REINFORCING AND CONNECTION PLATES WILL BE ZINC PLATED. ONLY ITEMS NOTED AS BY "STEPSTONE, INC." WILL BE FURNISHED BY "STEPSTONE, INC." SUCH ITEMS ARE TO BE INSTALLED BY OTHERS.